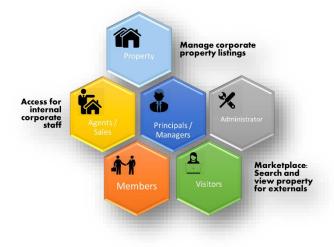

## **PROPERTY EXCLUSIVE**

**Property Exclusive** is an enterprise software application that is designed for Real Estate Agencies and Property Developers to assist them manage their property portfolio. Property Exclusive combines the management of the corporate property portfolio database while availing the property listings to the both internal sales team & agents as well as directly to consumers. Unlike other property search sites, portals and marketplaces, our product emphasizes on finding suitable properties within the corporate portfolio, as well as proactively matching properties to interested buyers and clients.

**Property Exclusive** is designed to be a corporate tool to increase the productivity and sales volumes within the organization. For the real estate agents and property sales personnel, they are able to easily find properties to propose to their clients. Never again lose an opportunity due to missing out on availability of a property or an overlooked client requirement. This also opens up opportunities for co-agent deals that may otherwise be missed.

The areas covered in this solution include:

- a. Property Portfolio Management
- b. Team and Agent Management
- c. Client Management
- d. Members Management
- e. Property matching
- f. Analytics reports
- g. Upload property details
- h. Built-in and flexible role based authorization